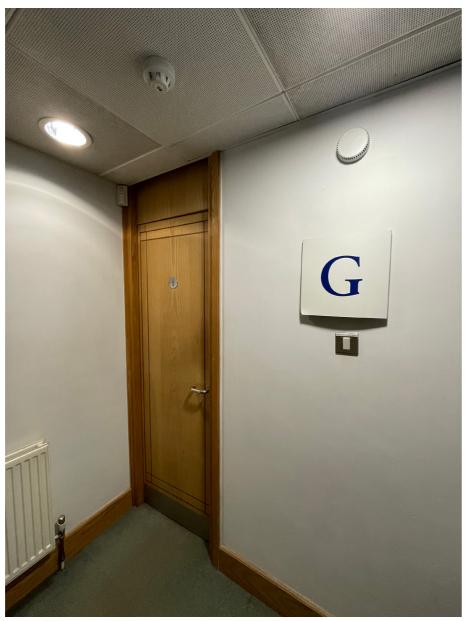

# Wellington Gate Before v After Presentation

Tunbridge Wells

Completed August 2023



### **Internal Doors**



### **Description of Works:**

- Stained internal doors throughout
- New intumescent strips, doorstops & Ironmongery
- Additional fire signage









### **Description of Works:**

- Redecoration of walls, skirtings & sills
- New carpets throughout
- New metal pan ceiling grid & tile
- New electric panel radiators
- New lighting
- Overhaul of balustrade & stair trims
- Wayfinding

### Before:









### **Description of Works:**

- Redecoration of walls, skirtings & sills
- New carpets throughout
- New metal pan ceiling grid & tile
- New electric panel radiators
- New lighting
- Overhaul of balustrade & stair trims
- Wayfinding

### Before:









### Before:



### **Description of Works:**

- Redecoration of walls, skirtings & sills
- New carpets throughout
- New metal pan ceiling grid & tile
- New electric panel radiators
- New lighting
- Overhaul of balustrade & stair trims
- Wayfinding









### **Description of Works:**

- Redecoration of walls, skirtings & sills
- New carpets throughout
- New metal pan ceiling grid & tile
- New electric panel radiators
- New lighting
- Overhaul of balustrade & stair trims
- Wayfinding

### Before:









#### Before:

### **Description of Works:**

- Redecoration of walls, skirtings & sills
- New carpets throughout
- New metal pan ceiling grid & tile
- New electric panel radiators
- New lighting
- Overhaul of balustrade & stair trims
- Wayfinding









### Before:



### **Description of Works:**