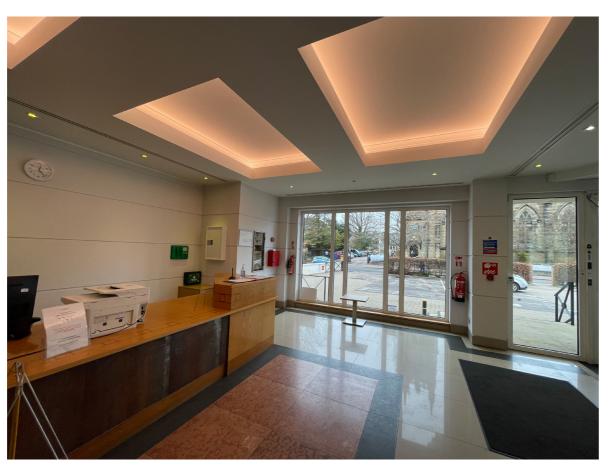

### **Reception Area**

### **Description of Works:**

- Removal of Ceiling coffers
- Feature MF Ceiling
- New heating & ventilation
- New teapoint area

#### Before: