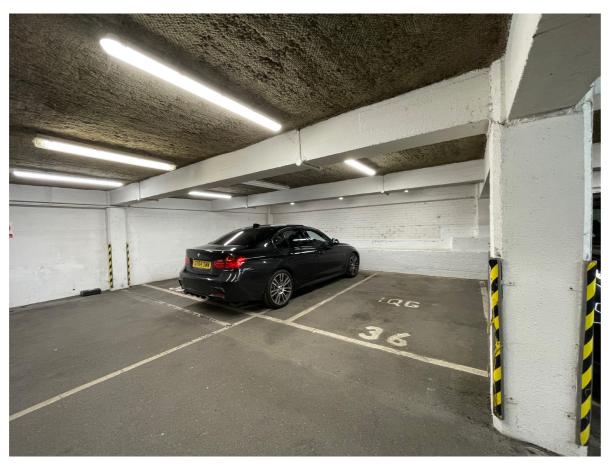

### **Description of Works:**

- Removal of peak and installation of new flush canopy
- New external lighting
- Redecoration to ground floor level & car park areas
- External paving to entrance
- New automated sliding doors
- Installation of EV Chargers (photo in additional file)

#### **Description of Works:**

- Removal of peak and installation of new flush canopy
- New external lighting
- Redecoration to ground floor level & car park areas
- External paving to entrance
- New automated sliding doors
- Installation of EV Chargers (photo in additional file)