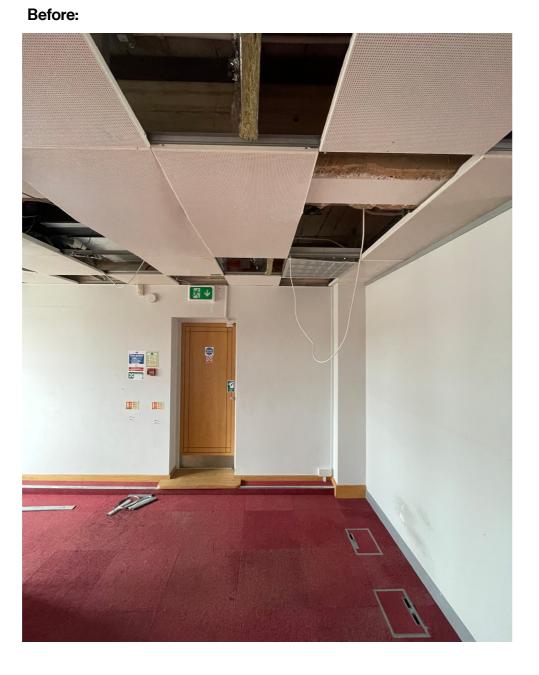

### **Description of Works:**

- Removal of existing partitioning
- New Metal pan ceiling grid & tile
- New Carpets
- Redecoration throughout
- New LED lighting
- New heating & ventilation