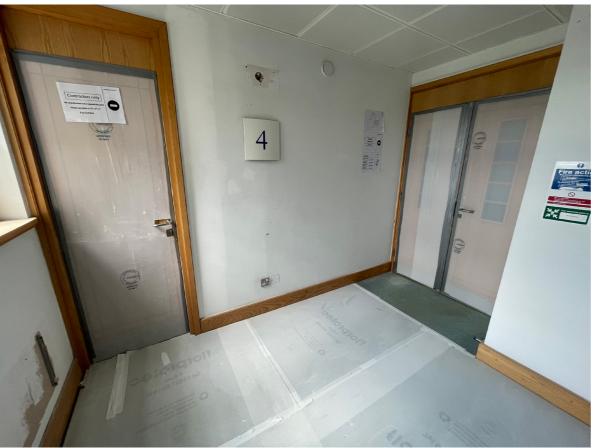

## **Reception Lift Lobby**

### **Description of Works:**

- Timber cladding to lift surround
- Feature lighting
- New Flooring

### Before: