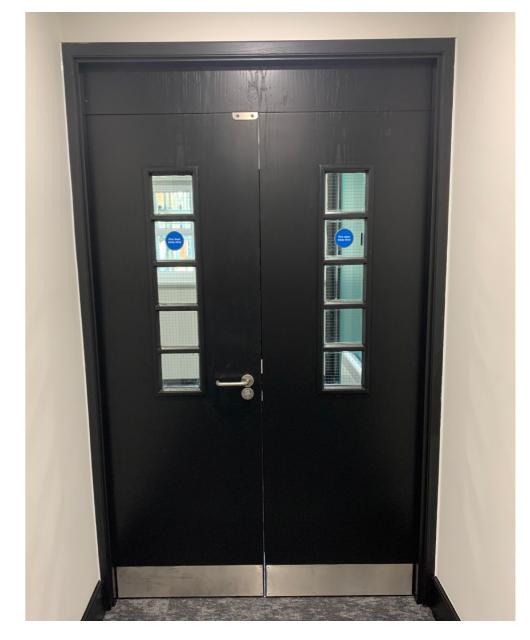

### **Internal Doors**

### **Description of Works:**

- Stained internal doors throughout
- New intumescent strips, doorstops & Ironmongery
- Additional fire signage