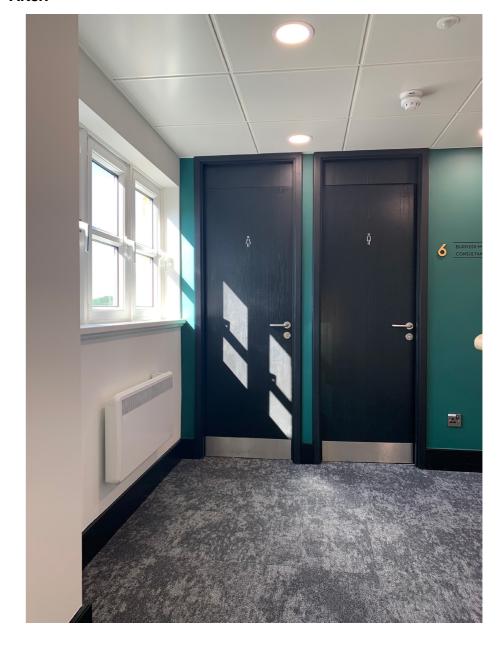

### **Internal Doors**

### **Description of Works:**

- Stained internal doors throughout
- New intumescent strips, doorstops & Ironmongery
- Additional fire signage