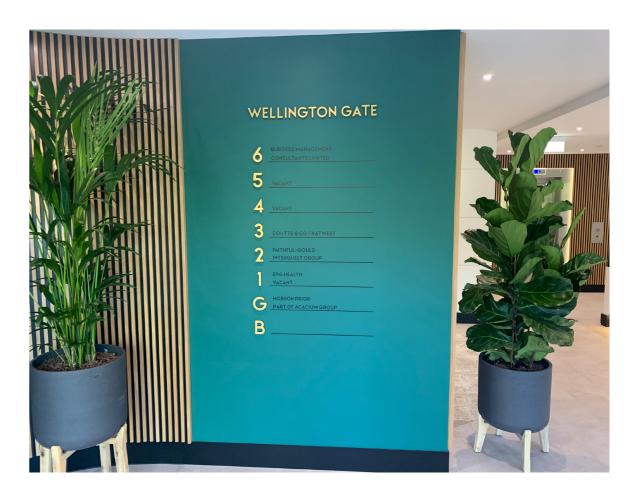

### **Description of Works:**

- Removal of existing planter
- Installation of curved timber slat wall
- New tenant signage & wayfinding