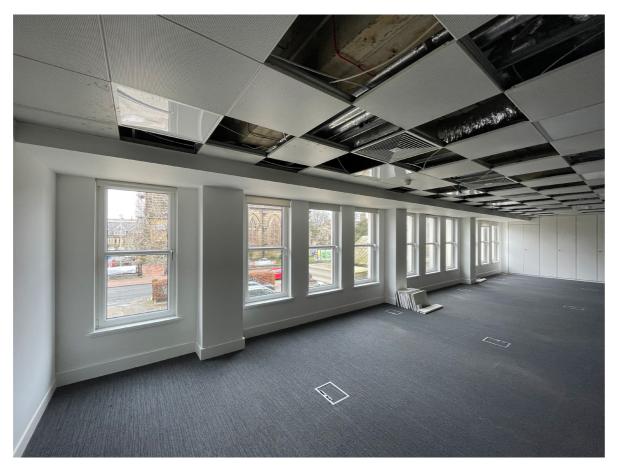

### **Description of Works:**

- Removal of existing partitioning
- New Metal pan ceiling grid & tile
- New Carpets
- Redecoration throughout
- New LED lighting
- New heating & ventilation