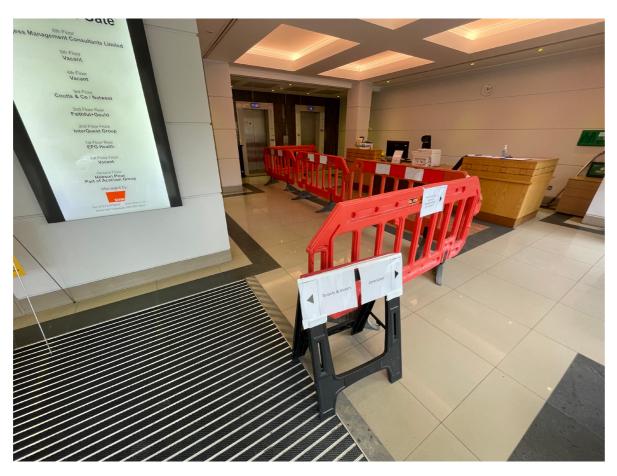

### Before:

### **Description of Works:**

- Removal of existing planter
- Installation of curved timber slat wall
- New tenant signage & wayfinding