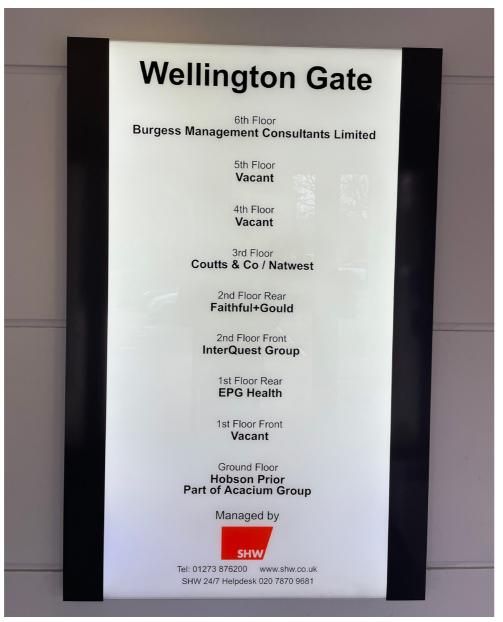

## **Reception Lift Lobby**

### **Description of Works:**

- Timber cladding to lift surround
- Feature lighting
- New Flooring