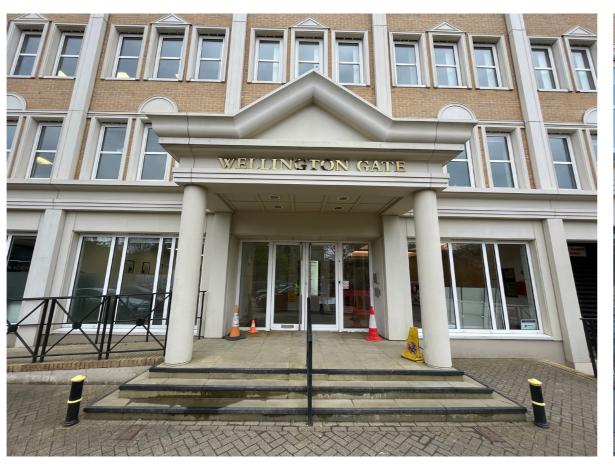

#### Before:

### **Description of Works:**

- Removal of peak and installation of new flush canopy
- New external lighting
- Redecoration to ground floor level & car park areas
- External paving to entrance
- New automated sliding doors
- Installation of EV Chargers (photo in additional file)