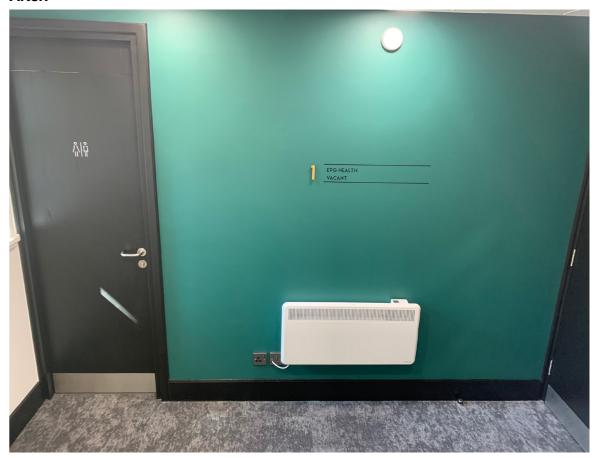

### **Description of Works:**

- Redecoration of walls, skirtings & sills
- New carpets throughout
- New metal pan ceiling grid & tile
- New electric panel radiators
- New lighting
- Overhaul of balustrade & stair trims
- Wayfinding