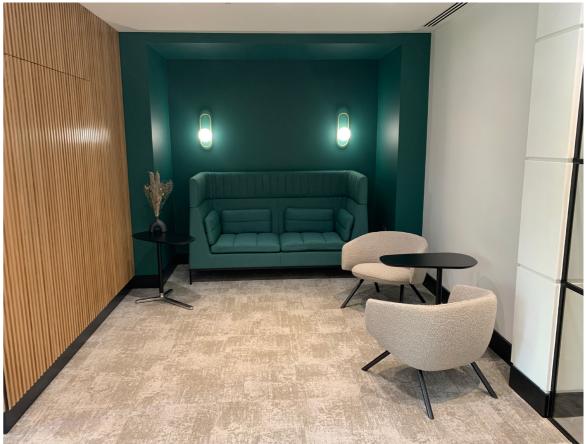

### Lounge

### **Description of Works:**

- Removal of existing security office
- Timber slat wall with access to riser cupboards
- New Carpet & Furniture