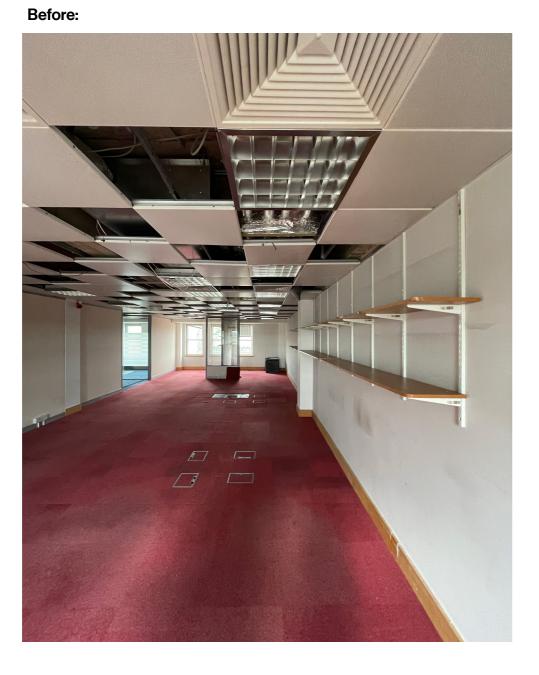

### **Description of Works:**

- Removal of existing partitioning
- New Metal pan ceiling grid & tile
- New Carpets
- Redecoration throughout
- New LED lighting
- New heating & ventilation