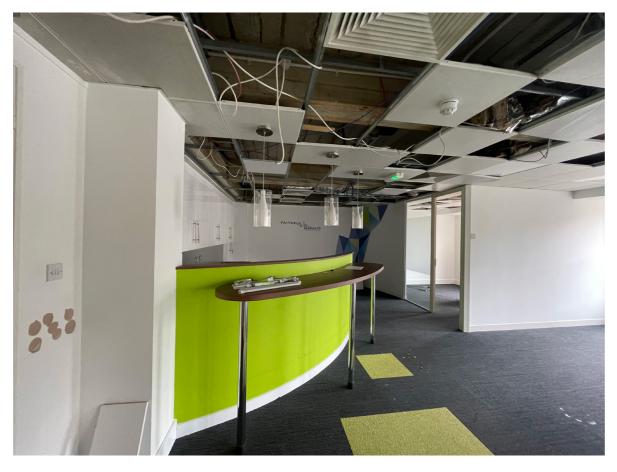

### Before:

### **Description of Works:**

- New teapoint & Breakout Area
- New metal pan ceiling grid & tile
- New flooring
- New heating & ventilation
- Redecoration
- New Meeting room & Teams room
- Planting
- Furniture