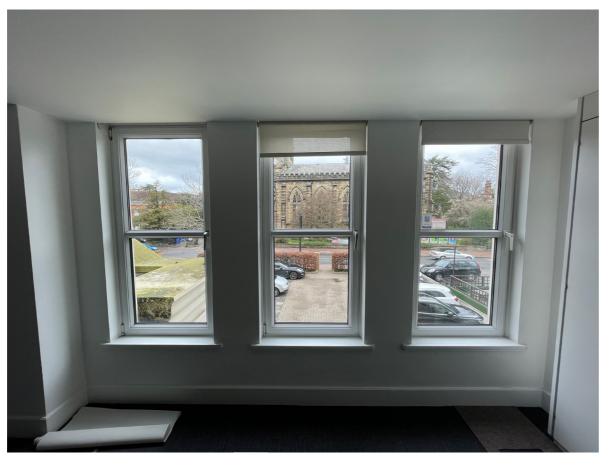

### Before:

### **Description of Works:**

- Redecoration of walls, skirtings & sills
- New carpets throughout
- New metal pan ceiling grid & tile
- New electric panel radiators
- New lighting
- Overhaul of balustrade & stair trims
- Wayfinding