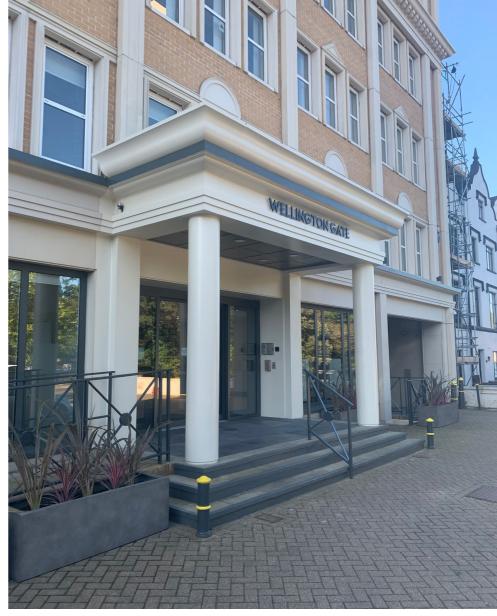

### **Description of Works:**

- Removal of peak and installation of new flush canopy
- New external lighting
- Redecoration to ground floor level & car park areas
- External paving to entrance
- New automated sliding doors
- Installation of EV Chargers (photo in additional file)

#### **Description of Works:**

- Removal of peak and installation of new flush canopy
- New external lighting
- Redecoration to ground floor level & car park areas
- External paving to entrance
- New automated sliding doors
- Installation of EV Chargers (photo in additional file)