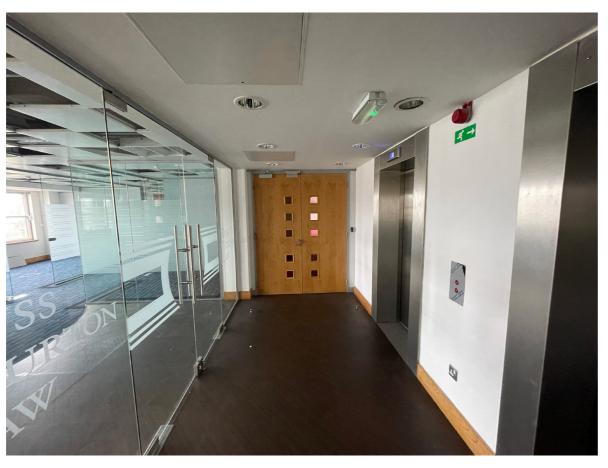

## **Reception Lift Lobby**

### **Description of Works:**

- Timber cladding to lift surround
- Feature lighting
- New Flooring

### Before: