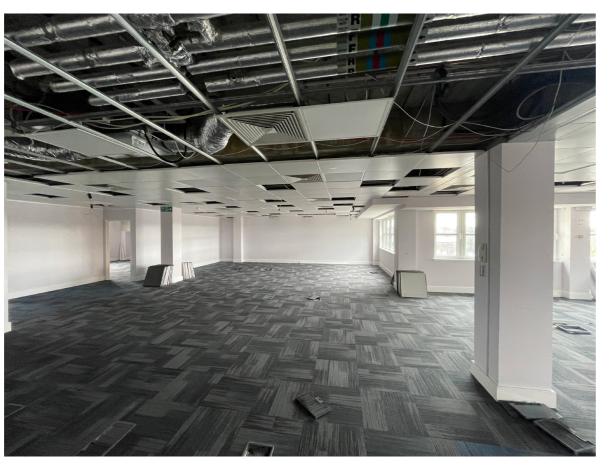

### **Description of Works:**

- Removal of existing partitioning
- New Metal pan ceiling grid & tile
- New Carpets
- Redecoration throughout
- New LED lighting
- New heating & ventilation