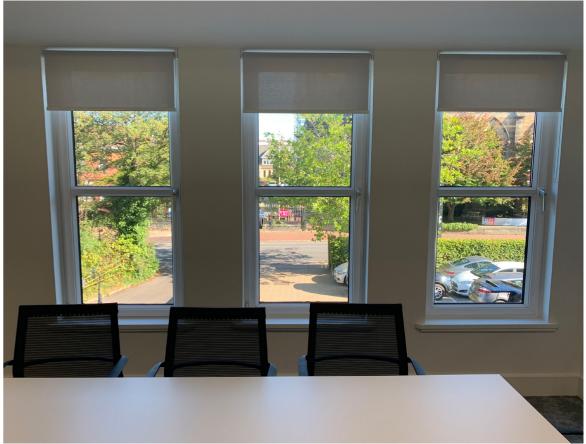

### **Description of Works:**

- Redecoration of walls, skirtings & sills
- New carpets throughout
- New metal pan ceiling grid & tile
- New electric panel radiators
- New lighting
- Overhaul of balustrade & stair trims
- Wayfinding

### Before: