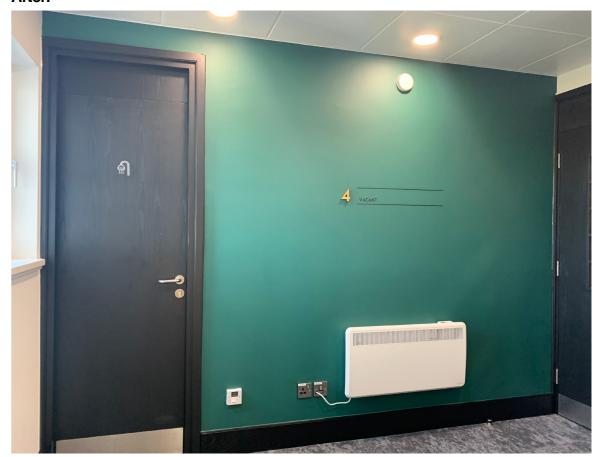

## **Reception Lift Lobby**

### **Description of Works:**

- Timber cladding to lift surround
- Feature lighting
- New Flooring