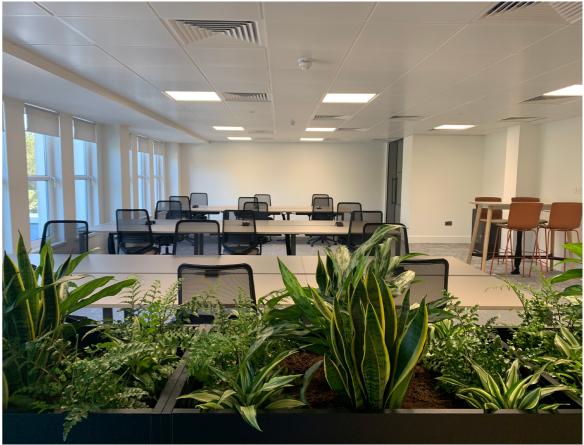

### **Description of Works:**

- Redecoration of walls, skirtings & sills
- New carpets throughout
- New metal pan ceiling grid & tile
- New electric panel radiators
- New lighting
- Overhaul of balustrade & stair trims
- Wayfinding