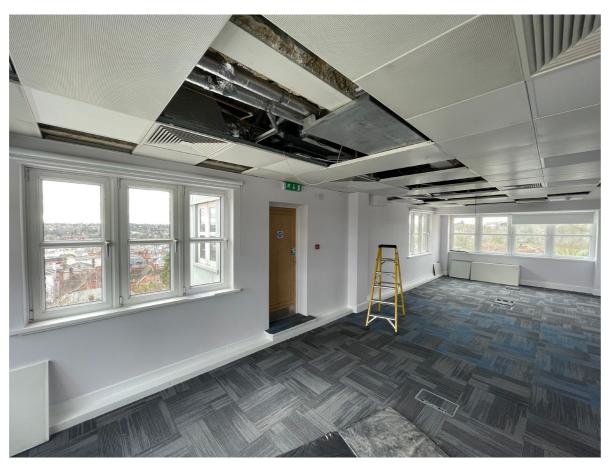

### **Description of Works:**

- New teapoint & Breakout Area
- New metal pan ceiling grid & tile
- New flooring
- New heating & ventilation
- Redecoration
- New Meeting room & Teams room
- Planting
- Furniture

### Before: