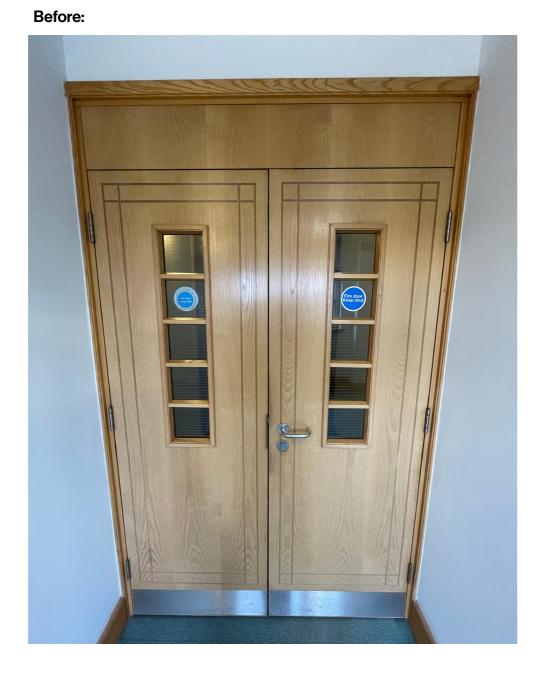

### **Internal Doors**

### **Description of Works:**

- Stained internal doors throughout
- New intumescent strips, doorstops & Ironmongery
- Additional fire signage