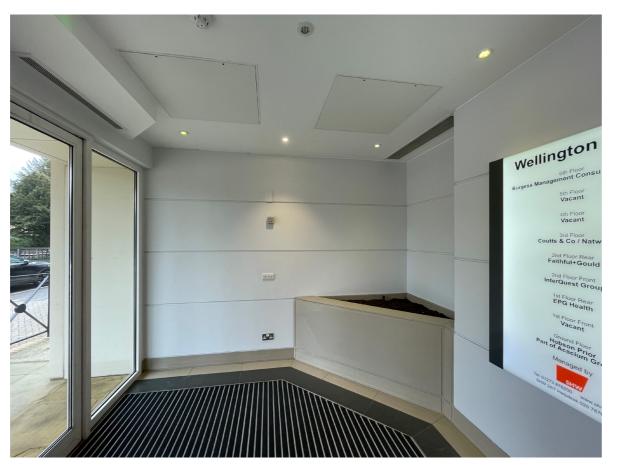

## **Reception Lift Lobby**

### **Description of Works:**

- Timber cladding to lift surround
- Feature lighting
- New Flooring

### Before: