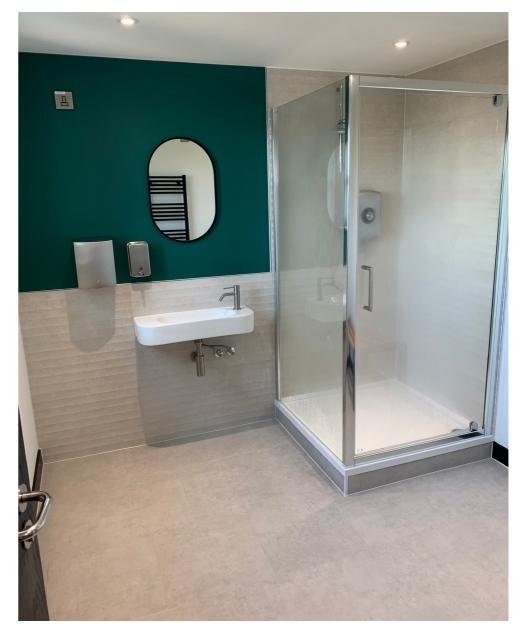

### **Shower Rooms**

### **Description of Works:**

- New shower room
- Electric heated towel rail
- Hooks & shower bench