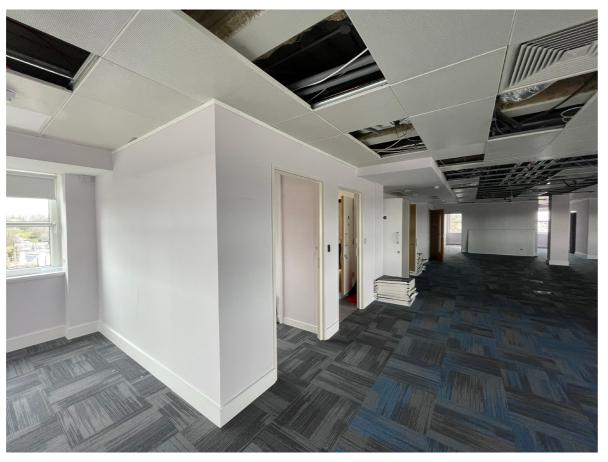

### **Description of Works:**

- Removal of existing partitioning
- New Metal pan ceiling grid & tile
- New Carpets
- Redecoration throughout
- New LED lighting
- New heating & ventilation