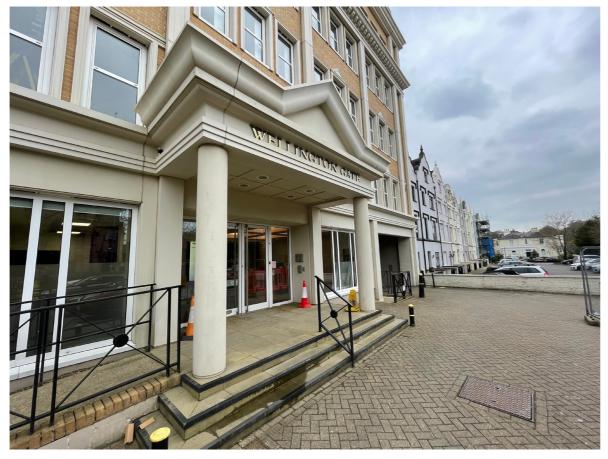

#### Before:

### **Description of Works:**

- Removal of peak and installation of new flush canopy
- New external lighting
- Redecoration to ground floor level & car park areas
- External paving to entrance
- New automated sliding doors
- Installation of EV Chargers (photo in additional file)