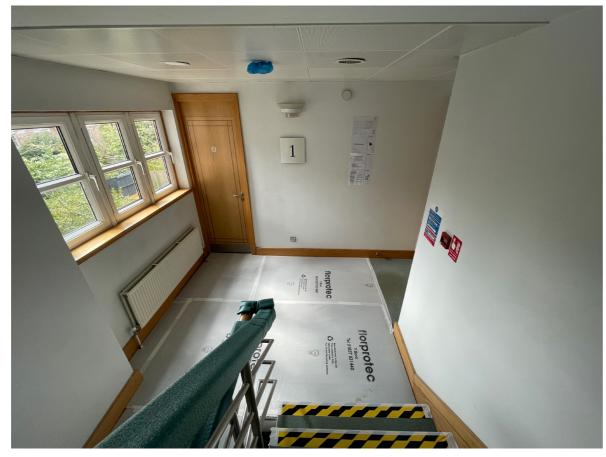

### **Description of Works:**

- Redecoration of walls, skirtings & sills
- New carpets throughout
- New metal pan ceiling grid & tile
- New electric panel radiators
- New lighting
- Overhaul of balustrade & stair trims
- Wayfinding

### Before: