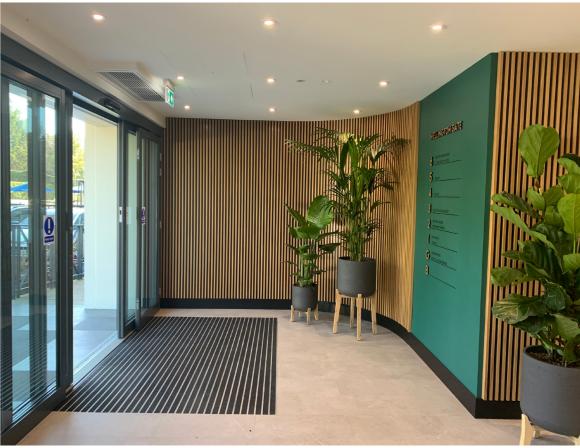

### **Description of Works:**

- Removal of existing planter
- Installation of curved timber slat wall
- New tenant signage & wayfinding

### **Reception Entrance**