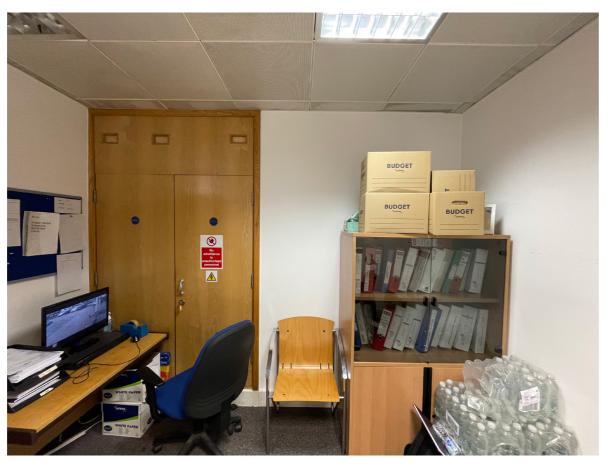

#### Before:

### **Description of Works:**

- Redecoration of walls, skirtings & sills
- New carpets throughout
- New metal pan ceiling grid & tile
- New electric panel radiators
- New lighting
- Overhaul of balustrade & stair trims
- Wayfinding