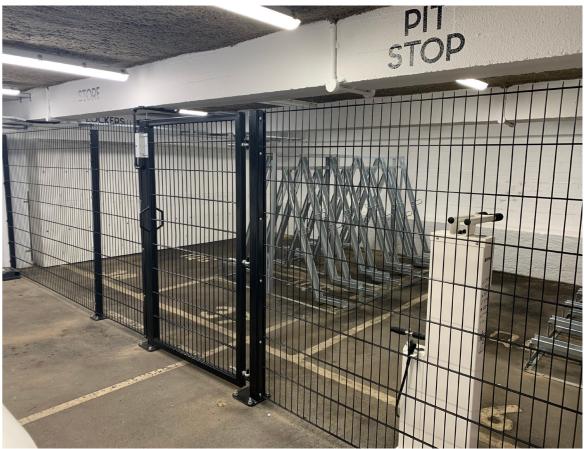

### **Bike Store**

### **Description of Works:**

- New Caging with Salto Access
- Bike Maintenance Station
- Metal storage lockers
- Graphics & Wayfinding
- Bike racking