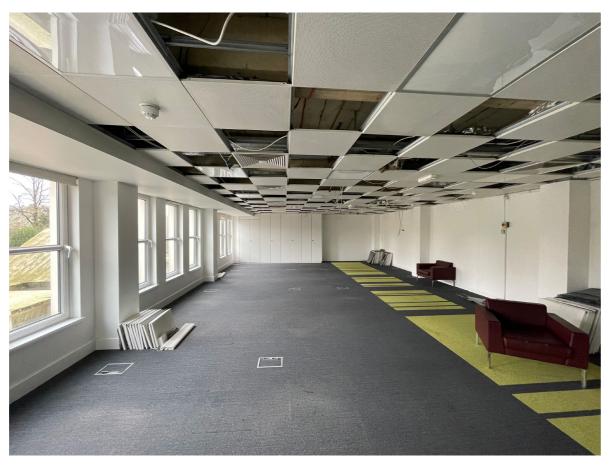

### Before:

### **Description of Works:**

- Redecoration of walls, skirtings & sills
- New carpets throughout
- New metal pan ceiling grid & tile
- New electric panel radiators
- New lighting
- Overhaul of balustrade & stair trims
- Wayfinding