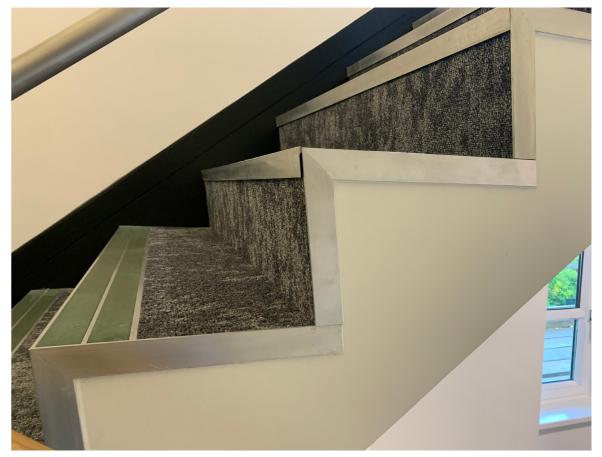

### **Description of Works:**

- Redecoration of walls, skirtings & sills
- New carpets throughout
- New metal pan ceiling grid & tile
- New electric panel radiators
- New lighting
- Overhaul of balustrade & stair trims
- Wayfinding