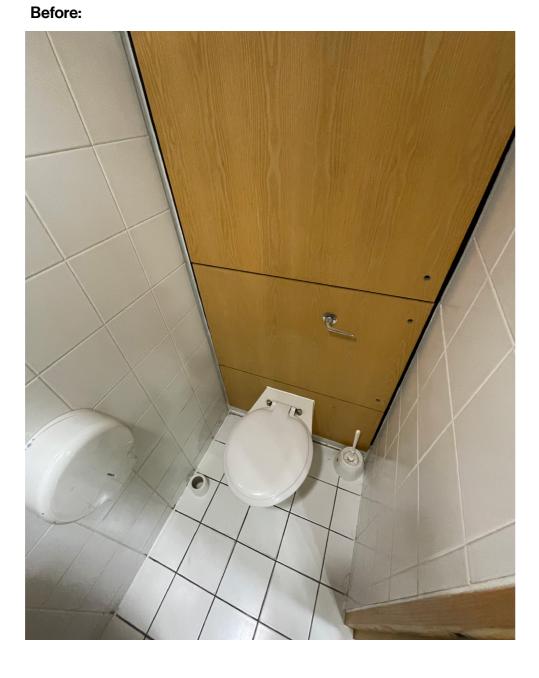

### **Description of Works:**

- Removal of M/F WCs
- New unisex superloos installed
- New flooring
- New heating & ventilation
- New lighting
- New hand dryers & accessories
- New ceiling