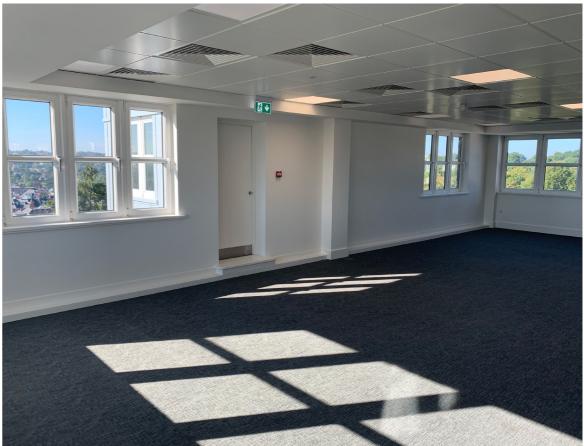

### **Description of Works:**

- New teapoint & Breakout Area
- New metal pan ceiling grid & tile
- New flooring
- New heating & ventilation
- Redecoration
- New Meeting room & Teams room
- Planting
- Furniture

### Before: