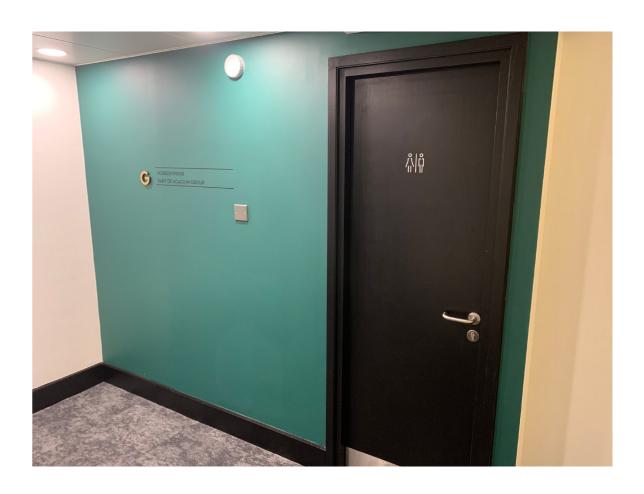

### **Description of Works:**

- Redecoration of walls, skirtings & sills
- New carpets throughout
- New metal pan ceiling grid & tile
- New electric panel radiators
- New lighting
- Overhaul of balustrade & stair trims
- Wayfinding