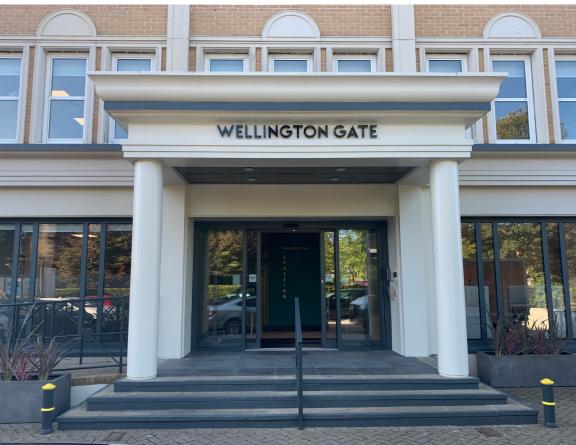

### **Description of Works:**

- Removal of peak and installation of new flush canopy
- New external lighting
- Redecoration to ground floor level & car park areas
- External paving to entrance
- New automated sliding doors
- Installation of EV Chargers (photo in additional file)

#### **Description of Works:**

- Removal of peak and installation of new flush canopy
- New external lighting
- Redecoration to ground floor level & car park areas
- External paving to entrance
- New automated sliding doors
- Installation of EV Chargers (photo in additional file)