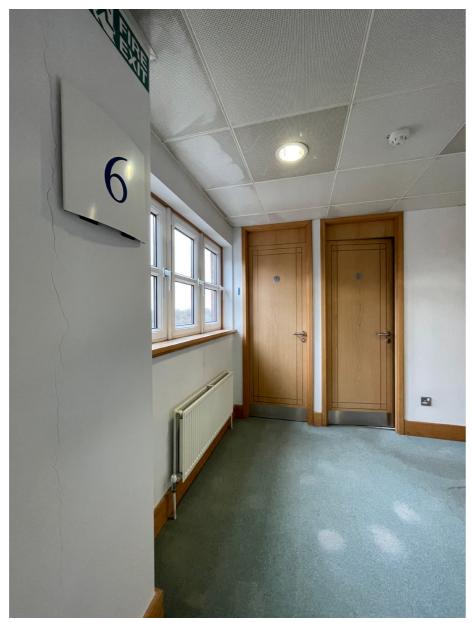

# Before:









### Before:



### **Description of Works:**

- Redecoration of walls, skirtings & sills
- New carpets throughout
- New metal pan ceiling grid & tile
- New electric panel radiators
- New lighting
- Overhaul of balustrade & stair trims
- Wayfinding









### **Description of Works:**

- Redecoration of walls, skirtings & sills
- New carpets throughout
- New metal pan ceiling grid & tile
- New electric panel radiators
- New lighting
- Overhaul of balustrade & stair trims
- Wayfinding

### Before:









#### Before:

### **Description of Works:**

- Redecoration of walls, skirtings & sills
- New carpets throughout
- New metal pan ceiling grid & tile
- New electric panel radiators
- New lighting
- Overhaul of balustrade & stair trims
- Wayfinding









### Before:



### **Description of Works:**

- Redecoration of walls, skirtings & sills
- New carpets throughout
- New metal pan ceiling grid & tile
- New electric panel radiators
- New lighting
- Overhaul of balustrade & stair trims
- Wayfinding









#### Before:

### **Description of Works:**

- Removal of peak and installation of new flush canopy
- New external lighting
- Redecoration to ground floor level & car park areas
- External paving to entrance
- New automated sliding doors
- Installation of EV Chargers (photo in additional file)









#### **Description of Works:**

- Removal of peak and installation of new flush canopy
- New external lighting
- Redecoration to ground floor level & car park areas
- External paving to entrance
- New automated sliding doors
- Installation of EV Charge