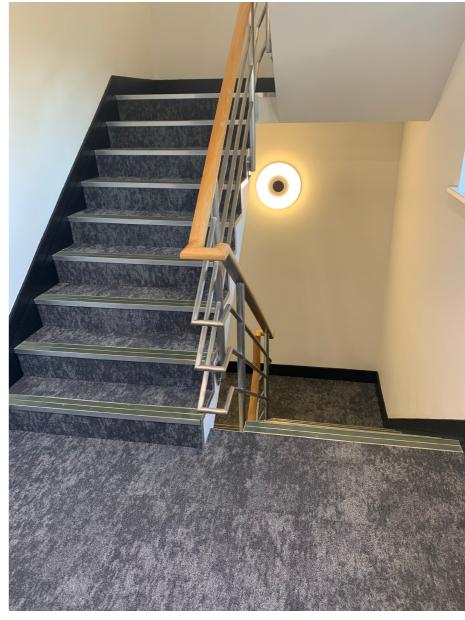

### **Description of Works:**

- Redecoration of walls, skirtings & sills
- New carpets throughout
- New metal pan ceiling grid & tile
- New electric panel radiators
- New lighting
- Overhaul of balustrade & stair trims
- Wayfinding